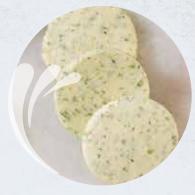

# Garlic & Parsley Butter Portion

A traditional garlic and parsley butter portion perfect as a flavour enhancer to top a fresh fish fillet.

Shape (standard) - Round 45mm Portion weight (standard) - 10g Case weight (standard) - 800g Product code - P008 Allergens: Milk

Suitable for: Vegetarians

Shelf life from production: 12 months