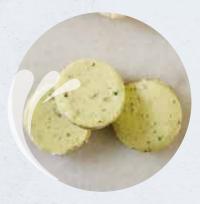

# Garlic & Parsley Butter Portion

A traditional garlic and parsley butter portion perfect as a flavour enhancer to top a fresh fish fillet.

Shape (standard) - Round 45mm Portion weight (standard) - 10g Case weight (standard) - 800g Product code - P008 Allergens: Milk

Suitable for: Vegetarians

Shelf life from production: 12 months