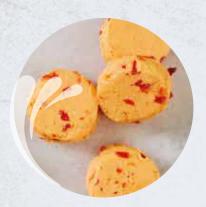

# Red Chilli Butter Portion

A spicy, colourful butter portion ideal for for giving meat and fish dishes and extra kirk

Shape (standard) - Round 32mm Portion weight (standard) - 10g Case weight (standard) - 1kg Product code - P041 Allergens: Milk

Suitable for: Vegetarians

Shelf life from production: 12 months