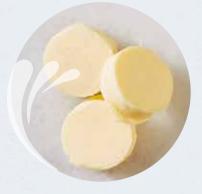

# Salted or Unsalted Butter Portion

Simple and effective. Perfectly portioned salted or unsalted butter rounds.

Shape (standard) - Round 32mm Portion weight (standard) - 10g Case weight (standard) - 2kg Product code - TBD Allergens: Milk Suitable for: Vegetarians

Shelf life from production: 12 months