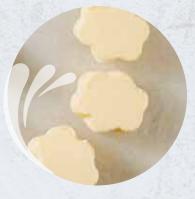

# **6 Point Floret Salted Butter Portion**

Premium salted butter in a delightful floret shape.

Shape (standard) - Round 32mm Portion weight (standard) - 10g Case weight (standard) - 1kg Product code - P043

Allergens: Milk

Suitable for: Vegetarians

Shelf life from production: 12 months